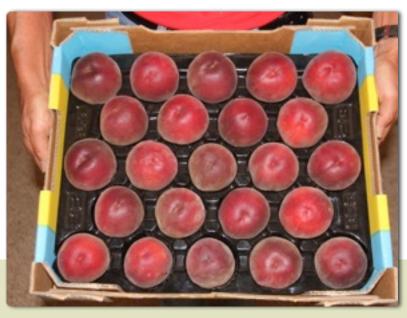

## SUN WORLD INTERNATIONAL

Size 64 -73 mm

Brix 11

Pressure 7 - 8 lbs

Date Picked 30th October 2013 (Griffith)

Flesh Yellow, melting

Flavour Classic Yellow, Sweet with slight acid

background