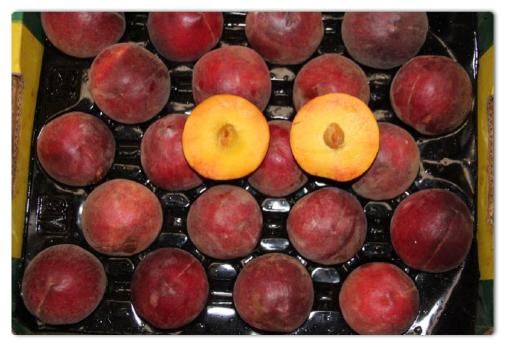

## NEW RELEASE Spring Flame® (N51.029)

Maturity: 1st week December

Pressure: 7-9 lbs

Brix: 12-15

Size: 65-75 mm

- Colour: 100% all over red
- Flavour: Sweet with higher acid
- Flesh: Yellow Peach. Crisp, crunchy and juicy to eat
- Shape Round
- Comment: New Improved Spring Flame® 22, replacement for E8.010. Very productive