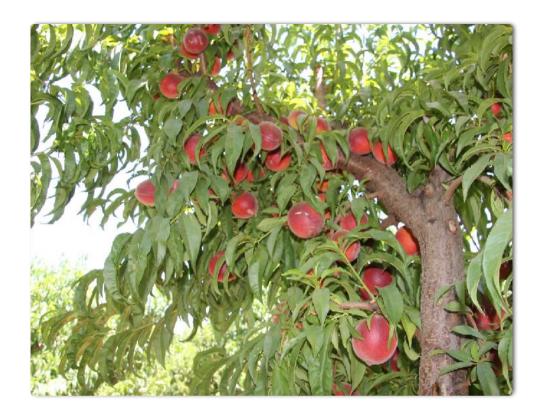

## NEW RELEASE Spring Flame® (N51.029)

Maturity: 1st week December

Pressure: 7-9 lbs

Brix: 12-15

Size: 65-75 mm

- Colour: 100% all over red
- Flavour: Sweet with higher acid
- Flesh: Yellow Peach. Crisp, crunchy and juicy to eat
- Shape Round
- Comment: New Improved Spring Flame® 22, replacement for E8.010. Very productive