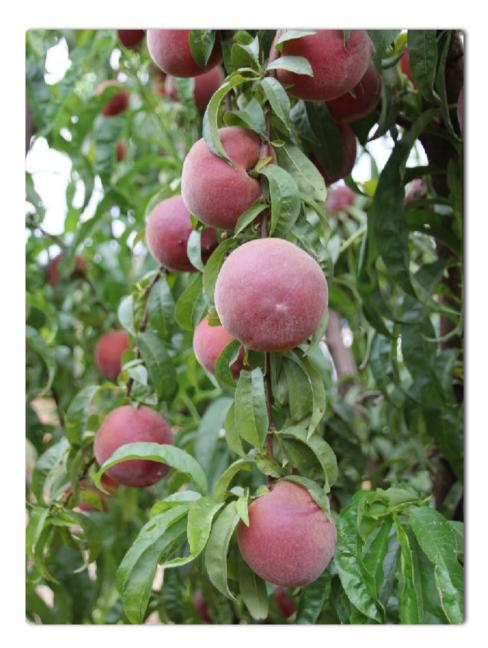

## NEW RELEASE Spring Flame® (N51.029)

Maturity: 1st week December

Pressure: 7-9 lbs

Brix: 12-15

Size: 65-75 mm

- Colour: 100% all over red
- Flavour: Sweet with higher acid
- Flesh: Yellow Peach. Crisp, crunchy and juicy to eat
- Shape Round
- Comment: New Improved Spring Flame® 22, replacement for E8.010. Very productive