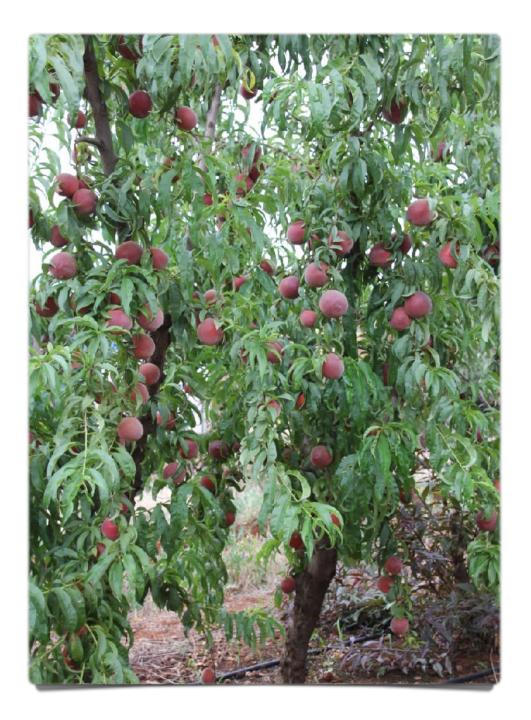

## NEW RELEASE Spring Flame® (N51.029)

Maturity: 1st week December

Pressure: 7-9 lbs

Brix: 12-15

Size: 65-75 mm

- Colour: 100% all over red
- Flavour: Sweet with higher acid
- Flesh: Yellow Peach. Crisp, crunchy and juicy to eat
- Shape Round
- Comment: New Improved Spring Flame® 22, replacement for E8.010. Very productive